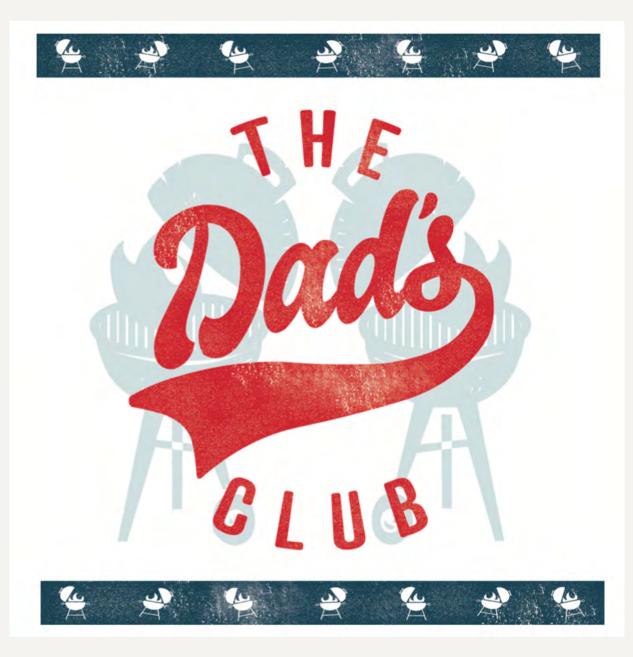

# DAD'S CLUB

This project was to make an invitation system for an inclusive club. The club needed to feel special and unique. I chose to do a club based on the idea that some kids may not have father figures in their lives. So the club is made for men who want to participate as "dad's" in other kids' lives. They would go to events held by the club together with the kids.

For this project we needed an Identity system, save the date, invitation, ticket, and a promotional item.I decided to keep the design correlated to a Letterpress style and keep the colors similar to that of the American flag. The brand also has cheesy puns in the collateral pieces. All of these things were chosen to represent a "dad".