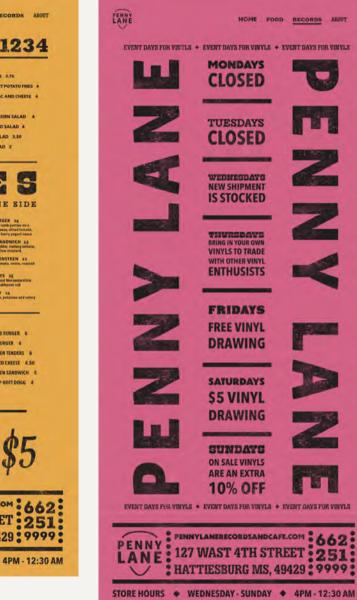

### CAPSTONE

# PENNY LANE

For my senior capstone I knew I wanted to do something with a letterpress design style. I am really inspired by Hatch Show Print's music posters, so I decided to create a music themed record shop and cafe. I used lyrical food puns throughout my pieces to incorporate the idea of food and music together.

### Digital menu mockups.

Physical Menu.

Digital business card mockups.

HOWD

HOWD

HOWD

• \ '\'

HOWDY