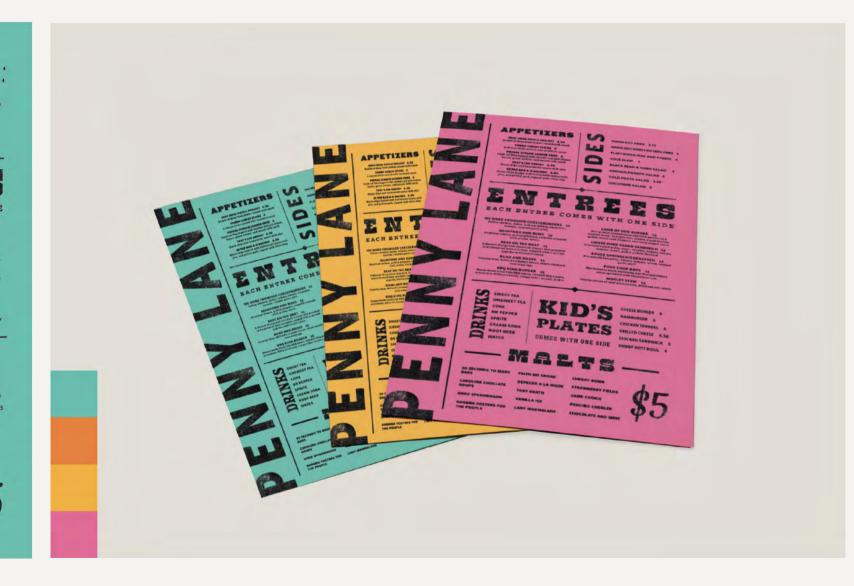

### CAPSTONE

# PENNY LANE

For my senior capstone I knew I wanted to do something with a letterpress design style. I am really inspired by Hatch Show Print's music posters, so I decided to create a music themed record shop and cafe. I used lyrical food puns throughout my pieces to incorporate the idea of food and music together.

### Digital menu mockups.

Physical Menu.

Digital business card mockups.

HOWD

HOWD

HOWD

• \ '\'

HOWDY