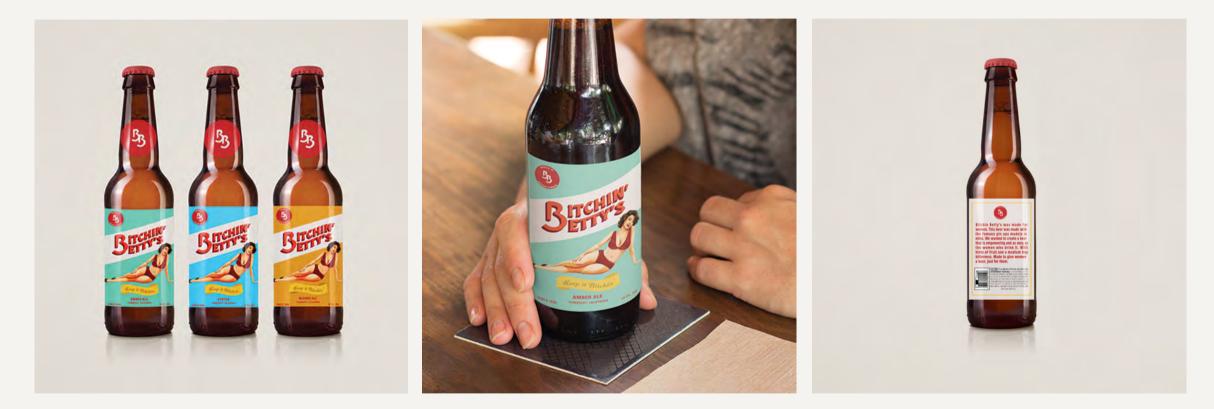

# BITCHIN' BETTY'S

The premise of this project was to develop an identity system for a four pack of beer or ginger ale. But the twist is each student had to design from a specific design style at random. I got the American Kitsch design style. After doing some research I realized that pin up girls were part of the American Kitsch style. I decided to then brand my project around pin up girls. I had to make sure that the brand wasn't sexist towards women but enlightened the idea and culture of a pin up and a woman. I created a story for the branding that brought the idea together, and placed it on the packaging.

To expand the brand I created two other beers with the only main difference being in the colors. I chose a retro blue and yellow to relate back to the time of American Kitsch.