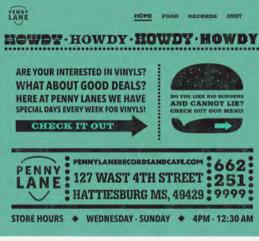

### CAPSTONE

# PENNY LANE

For my senior capstone I knew I wanted to do something with a letterpress design style. I am really inspired by Hatch Show Print's music posters, so I decided to create a music themed record shop and cafe. I used lyrical food puns throughout my pieces to incorporate the idea of food and music together.

### Digital menu mockups.

Physical Menu.

Digital business card mockups.

HOWD

HOWD

HOWD

• \ '\'

HOWDY