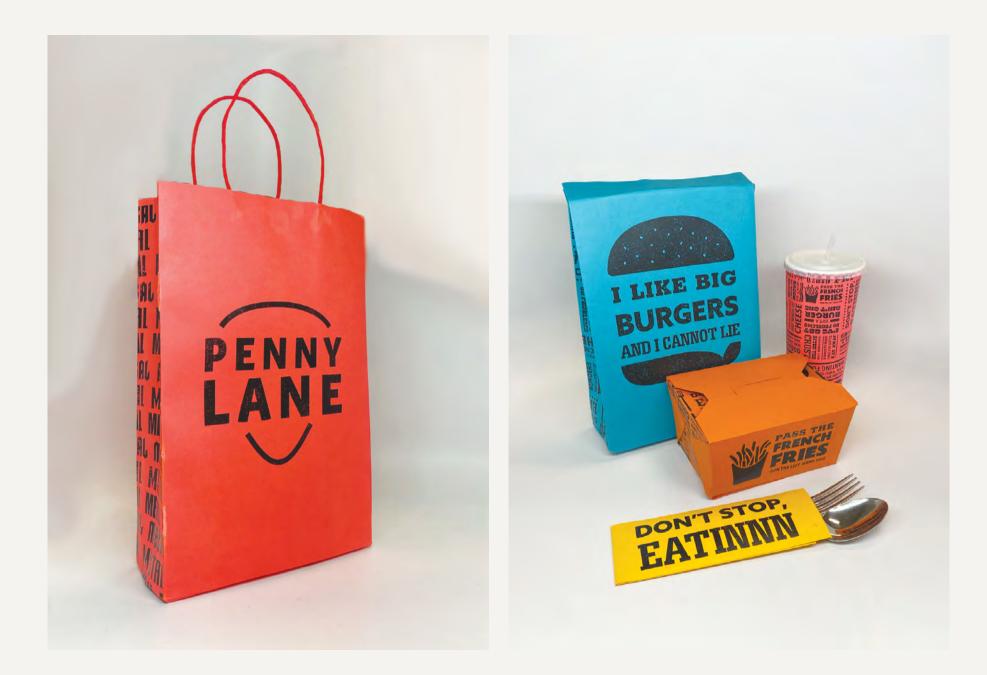

### CAPSTONE

# PENNY LANE

For my senior capstone I knew I wanted to do something with a letterpress design style. I am really inspired by Hatch Show Print's music posters, so I decided to create a music themed record shop and cafe. I used lyrical food puns throughout my pieces to incorporate the idea of food and music together.