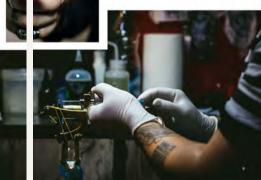

#### Steve Jameson, 2 February 2018

The standard event an endown translage, even at methods in model and the standard event at methods in model in present and the standard in the standard in the standard event at the standard in the standard in the standard standards of the methods of a standard in the standard in the standard in standards of the methods of a standard in the st There are three main methods for tatiootng: piercing, puncturing, and which is typically minimal in pain. Art-cutting skin. Piercing is most common into who preform hand poke tatioos are among modern tattoo artists. Piercing preserving traditions of tattooing. uses an object, such as a needle, to push SINGLE NEEDLE ink into the skin. Puncturing requires a great deal of force in order to break furnigh the skin. Usually it requires a

single needle is used to pierce ink into the skin dot by dot. It is a slow method Single needle technique also uses the method of piercing. Similarly to hand poke and stick and poke, this technique

tationing device to be at a 90-degree angle. The method of catting requires tools dipped in ink to cat into the skin. uses a single needle. However, the needle is run by a tattoo inachine. These tattoos STICK AND POKE are usually small, heavy in detail and monochromatic. The stick and poke technique are often