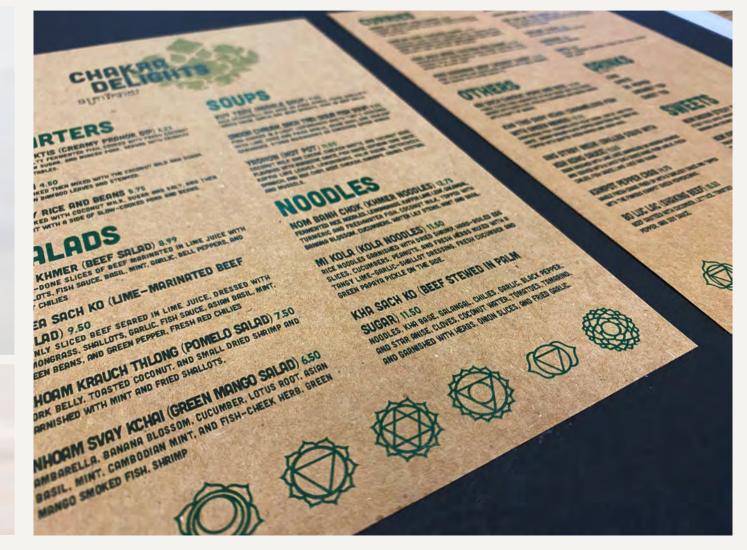

# **CHAKRA DELIGHTS**

The premise of the project was to expand visual armories through the exploration of other cultures and nations. This project consists of branding and packaging for a restaurant. The first part of the project was researching a culture. I decided to research Cambodia. After thorough research it became apparent of their significant cultural identity through religion. One of their most famous temples, Angkor Wat, was made for the god Vishnu. Vishnu takes many recarniated forms. One of the forms is Buddha. Buddhism is their most popular religion. I had to find a way to incorporate religion into my project without it coming off as tacky or rude to the culture. I decided to focus on the idea of Chakras. Chakras are spiritual elements in the body, and they are correlated to certain colors, foods, and scents. I decided to correlate the dishes to the chakras. A card with information about each chakra, as well as what food will enlighten that chakra, will be used as a key for the menu.