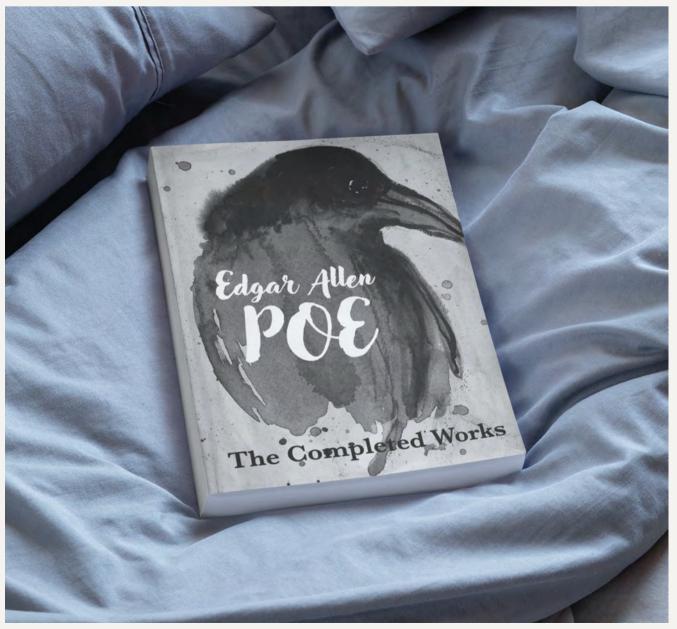

# **DARK POEMS**

The purpose of this project was to create an illustration for a poet using nonrepresentational art while also crossing the line into abstract art. Edgar Allen Poe was one of the given choices. After some thought I decided to tackle *The Cask* of *Amontillado* for the spread. For the cover, in order to illustrate the poet himself without actually illustrating him, I did a rough watercolor of a raven and its feathers. The inside spread for the short story was made with actual wine. I experimented with the wine and ended with wine rings and splatters. The color is brown when dried, and therefore plays with the idea that the wine could also be blood.