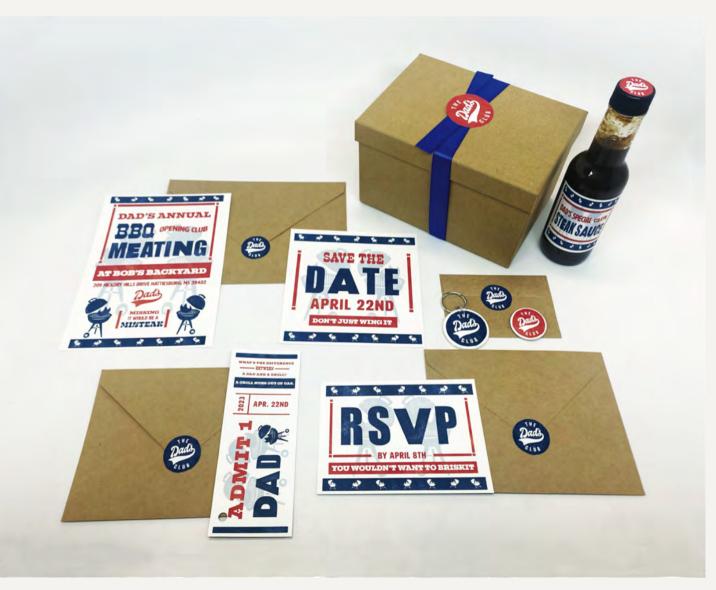

# DAD'S CLUB

This project was to make an invitation system for an inclusive club. The club needed to feel special and unique. I chose to do a club based on the idea that some kids may not have father figures in their lives. So the club is made for men who want to participate as "dad's" in other kids' lives. They would go to events held by the club together with the kids.

For this project we needed an Identity system, save the date, invitation, ticket, and a promotional item.I decided to keep the design correlated to a Letterpress style and keep the colors similar to that of the American flag. The brand also has cheesy puns in the collateral pieces. All of these things were chosen to represent a "dad".