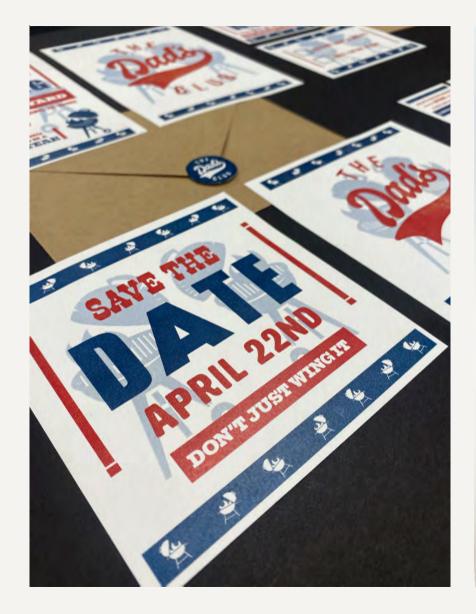

# DAD'S CLUB

This project was to make an invitation system for an inclusive club. The club needed to feel special and unique. I chose to do a club based on the idea that some kids may not have father figures in their lives. So the club is made for men who want to participate as "dad's" in other kids' lives. They would go to events held by the club together with the kids.

For this project we needed an Identity system, save the date, invitation, ticket, and a promotional item.I decided to keep the design correlated to a Letterpress style and keep the colors similar to that of the American flag. The brand also has cheesy puns in the collateral pieces. All of these things were chosen to represent a "dad".