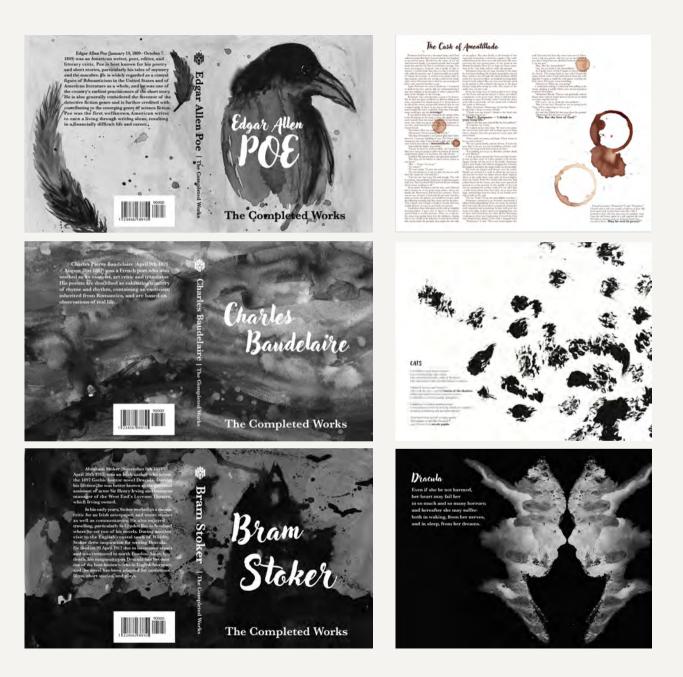

# **DARK POEMS**

The purpose of this project was to create an illustration for a poet using nonrepresentational art while also crossing the line into abstract art. Edgar Allen Poe was one of the given choices. After some thought I decided to tackle *The Cask* of *Amontillado* for the spread. For the cover, in order to illustrate the poet himself without actually illustrating him, I did a rough watercolor of a raven and its feathers. The inside spread for the short story was made with actual wine. I experimented with the wine and ended with wine rings and splatters. The color is brown when dried, and therefore plays with the idea that the wine could also be blood.

To expand the project I did two more spreads of other dark themed poets. I went with Charles Baudelaire's *Cats* and an excerpt from Bram Stoker's *Dracula*. I had fun doing *Cats* because I had amazing help from my cat Luna for the spread!