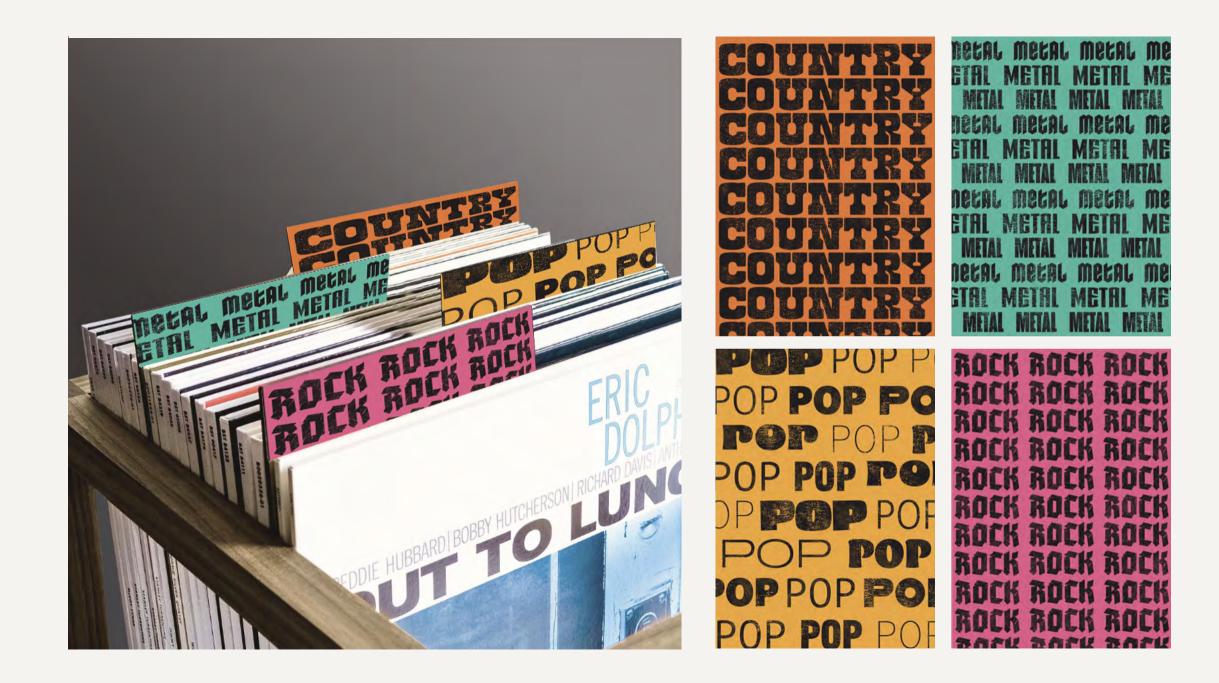

# PENNY LANE

For my senior capstone I knew I wanted to do something with a letterpress design style. I am really inspired by Hatch Show Print's music posters, so I decided to create a music themed record shop and cafe. I used lyrical food puns throughout my pieces to incorporate the idea of food and music together.

LANE

Digital mockups of stickers, hanging price tags, sticker price tags, and instagram post.

-

Website