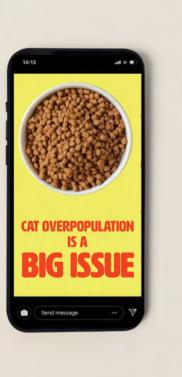

# FIX THE PROBLEM

This project, the "Hands-off-Poster" explains the emotional and expressive power found in objects. The purpose was to create a poster for an agenda of choosing without using traditional mark making methods. For the project, I decided to focus on stray cats and the TNR work that needs to be done within cat communities. "TNR" stands for "Trap.Neuter. Release." It is the act of catching cats to get them spayed or neutered and releasing them back to their homes. This greatly impacts the cat overpopulation prob-lem. Within cat communities most people tend to help by feeding the cats. While this is helpful, it doesn't fix the problem. With this thought in mind, "Fix the Problem" became the slogan for the poster, and the objects to create the poster was an assortment of dried and canned food.

Every year, millions of cats are euthanized in our nation's animal shelters because there are more pets than there are responsible homes for them. The American Humane Society of the United States encourages the spay and neuter of cats to help decrease the population of unwanted pets.

LEARN MORE AT humanesociety.org

To expand this project I created an ad using Motion Graphics. It gives statics regarding cat overpopulation while using the slogan "Fix the Problem."