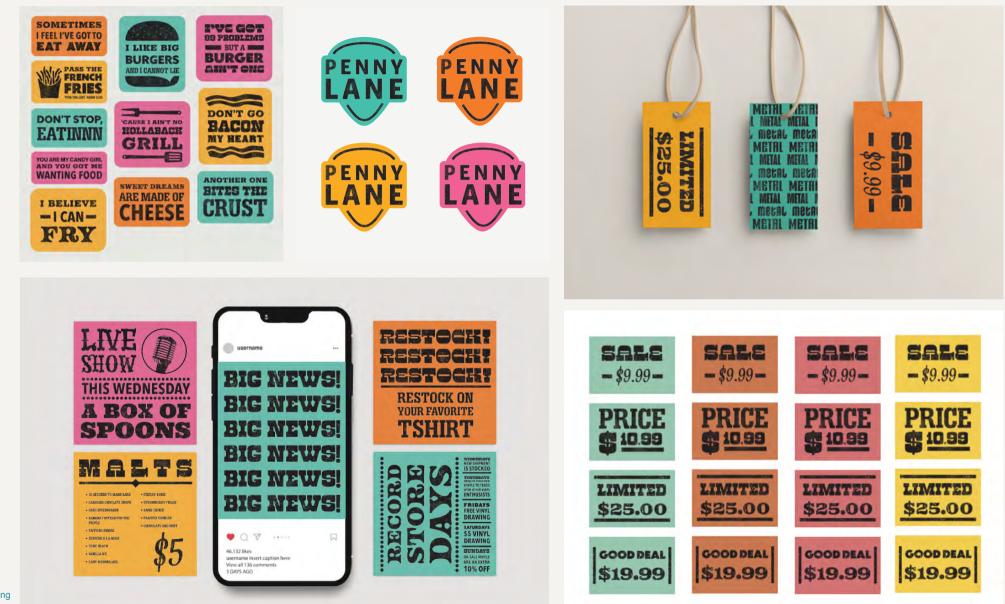

# PENNY LANE

For my senior capstone I knew I wanted to do something with a letterpress design style. I am really inspired by Hatch Show Print's music posters, so I decided to create a music themed record shop and cafe. I used lyrical food puns throughout my pieces to incorporate the idea of food and music together.

LANE

Digital mockups of stickers, hanging price tags, sticker price tags, and instagram post.

-

Website