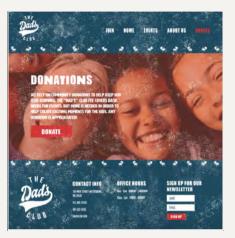

# DAD'S CLUB

This project was to make an invitation system for an inclusive club. The club needed to feel special and unique. I chose to do a club based on the idea that some kids may not have father figures in their lives. So the club is made for men who want to participate as "dad's" in other kids' lives. They would go to events held by the club together with the kids.

For this project we needed an Identity system, save the date, invitation, ticket, and a promotional item.I decided to keep the design correlated to a Letterpress style and keep the colors similar to that of the American flag. The brand also has cheesy puns in the collateral pieces. All of these things were chosen to represent a "dad".