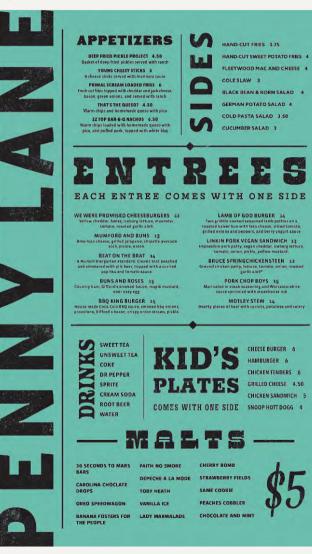

### CAPSTONE

# PENNY LANE

For my senior capstone I knew I wanted to do something with a letterpress design style. I am really inspired by Hatch Show Print's music posters, so I decided to create a music themed record shop and cafe. I used lyrical food puns throughout my pieces to incorporate the idea of food and music together.

### Digital menu mockups.

Physical Menu.

Digital business card mockups.

HOWD

HOWD

HOWD

• \ '\'

HOWDY