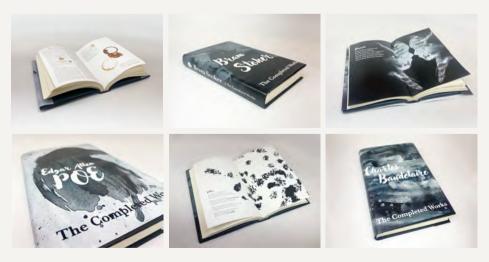

# **DARK POEMS**

The purpose of this project was to create an illustration for a poet using nonrepresentational art while also crossing the line into abstract art. Edgar Allen Poe was one of the given choices. After some thought I decided to tackle *The Cask* of *Amontillado* for the spread. For the cover, in order to illustrate the poet himself without actually illustrating him, I did a rough watercolor of a raven and its feathers. The inside spread for the short story was made with actual wine. I experimented with the wine and ended with wine rings and splatters. The color is brown when dried, and therefore plays with the idea that the wine could also be blood.

To expand the project I did two more spreads of other dark themed poets. I went with Charles Baudelaire's *Cats* and an excerpt from Bram Stoker's *Dracula*. I had fun doing *Cats* because I had amazing help from my cat Luna for the spread!