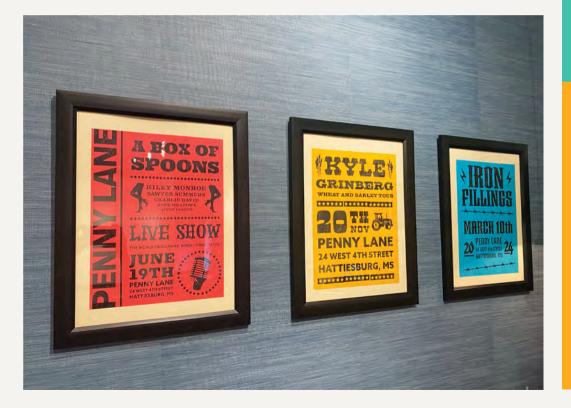

# PENNY LANE

For my senior capstone I knew I wanted to do something with a letterpress design style. I am really inspired by Hatch Show Print's music posters, so I decided to create a music themed record shop and cafe. I used lyrical food puns throughout my pieces to incorporate the idea of food and music together.

### Live show, in store music posters.