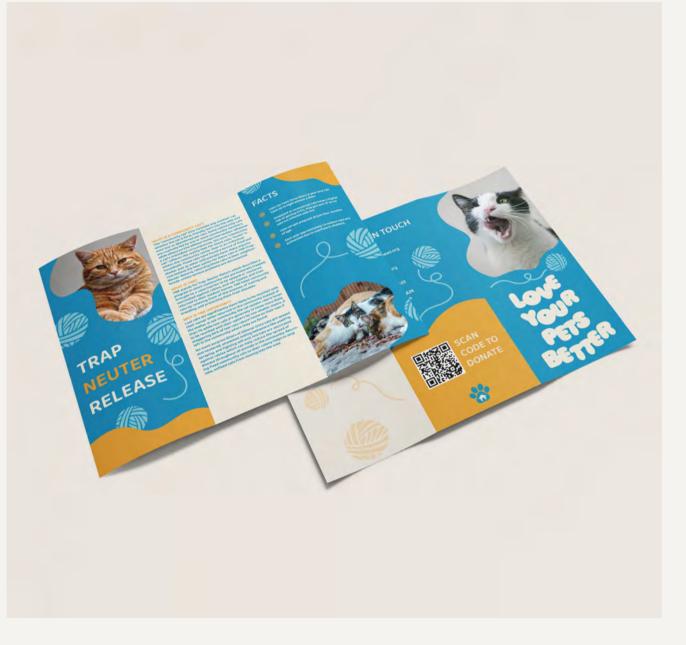

# LOVE YOUR PETS BETTER

The purpose of this project was to create an ad campaign with collateral based on a chosen issue. I decided to make mine about cat overpopulation. Instead of focusing on strays, the slogan "Love your pets better" relates more to the pets people own. Getting pets spayed/neutered is very important to the environment and to the well being of the pet. Which is also something people are not aware of. I created an organization to house the campaign and used blue and orange for the primary brand colors.

### COMMUNITY RESOURCES

Communities across the country are participating in TNR as the most humane approach to addressing overpopulation in outdoor cats. By Fixing cats and returning them to their outdoor homes, TNR improves the lives of cats, addresses community concerns, reduces complaints about cats, and stops the breeding cycle. TNR is a simple, effective way to help save the lives of outdoor cats everywhere.