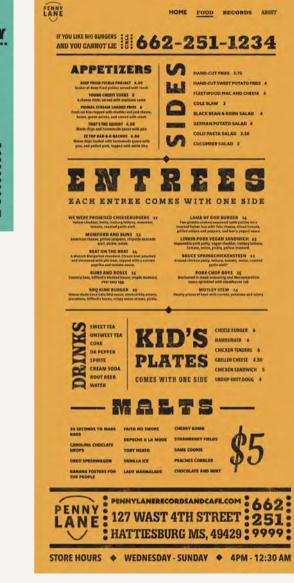

### CAPSTONE

# PENNY LANE

For my senior capstone I knew I wanted to do something with a letterpress design style. I am really inspired by Hatch Show Print's music posters, so I decided to create a music themed record shop and cafe. I used lyrical food puns throughout my pieces to incorporate the idea of food and music together.

### Digital menu mockups.

Physical Menu.

Digital business card mockups.

HOWD

HOWD

HOWD

• \ '\'

HOWDY