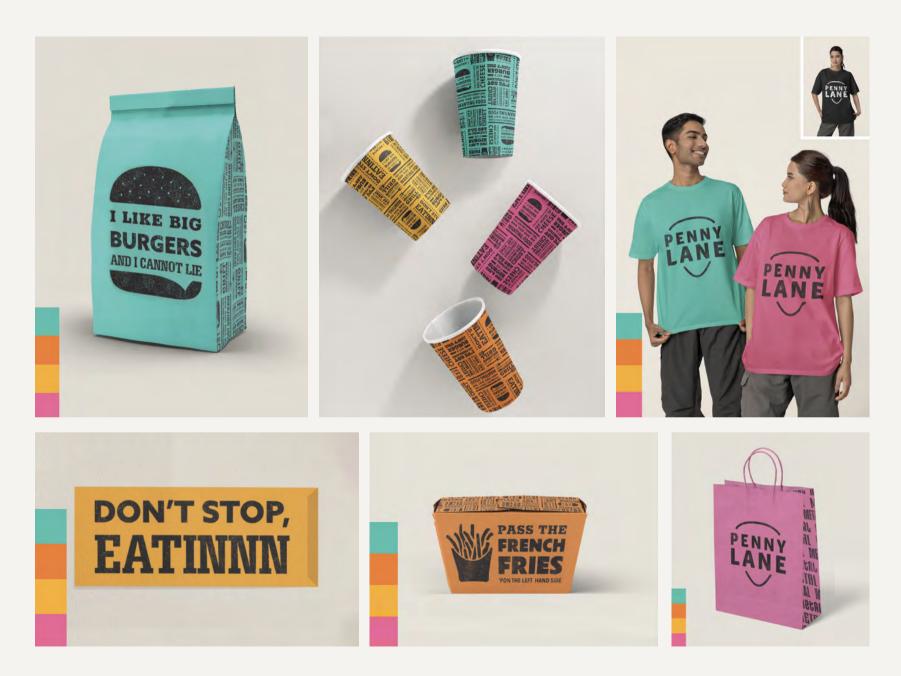

### CAPSTONE

# PENNY LANE

For my senior capstone I knew I wanted to do something with a letterpress design style. I am really inspired by Hatch Show Print's music posters, so I decided to create a music themed record shop and cafe. I used lyrical food puns throughout my pieces to incorporate the idea of food and music together.