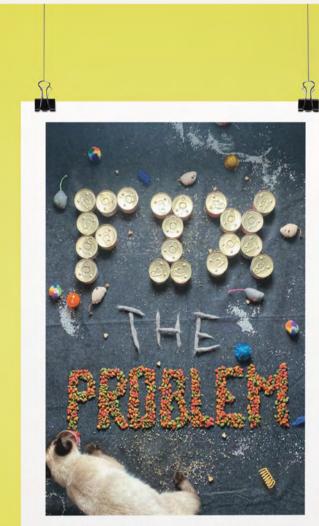

# FIX THE PROBLEM

This project, the "Hands-off-Poster" explains the emotional and expressive power found in objects. The purpose was to create a poster for an agenda of choosing without using traditional mark making methods. For the project, I decided to focus on stray cats and the TNR work that needs to be done within cat communities. "TNR" stands for "Trap.Neuter. Release." It is the act of catching cats to get them spayed or neutered and releasing them back to their homes. This greatly impacts the cat overpopulation prob-lem. Within cat communities most people tend to help by feeding the cats. While this is helpful, it doesn't fix the problem. With this thought in mind, "Fix the Problem" became the slogan for the poster, and the objects to create the poster was an assortment of dried and canned food.

Every year, millions of cats are euthanized in our nation's animal shelters because there are more pets than there are responsible homes for them. The American Humane Society of the United States encourages the spay and neuter of cats to help decrease the population of unwanted pets.

LEARN MORE AT humanesociety.org

To expand this project I created an ad using Motion Graphics. It gives statics regarding cat overpopulation while using the slogan "Fix the Problem."