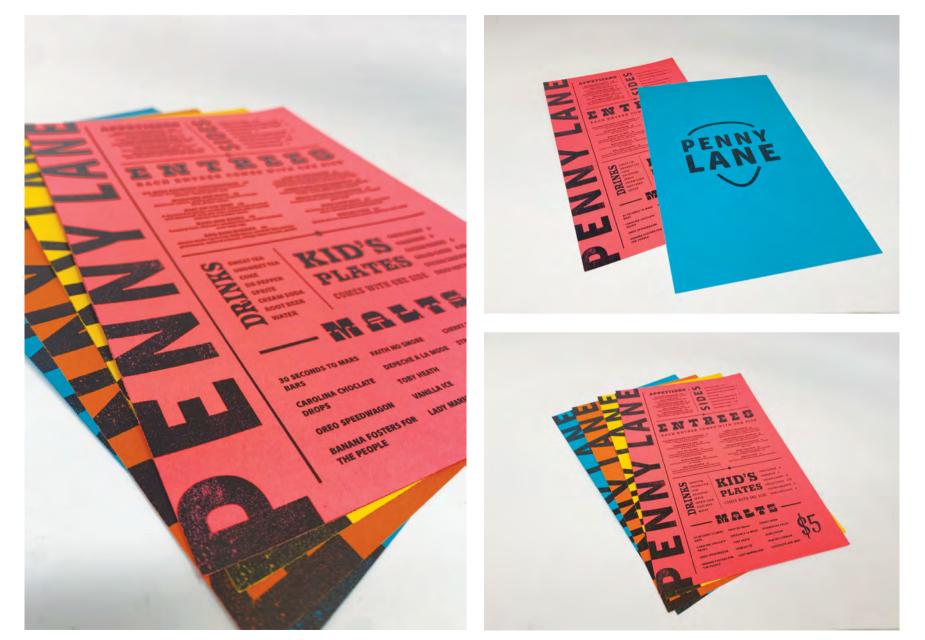

### CAPSTONE

# PENNY LANE

For my senior capstone I knew I wanted to do something with a letterpress design style. I am really inspired by Hatch Show Print's music posters, so I decided to create a music themed record shop and cafe. I used lyrical food puns throughout my pieces to incorporate the idea of food and music together.

### Live show, in store music posters.

### Digital menu mockups.

Physical Menu.

Digital business card mockups.

HOWD

HOWD

HOWD

• \ '\'

HOWDY