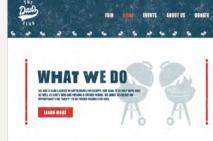

# DAD'S CLUB

This project was to make an invitation system for an inclusive club. The club needed to feel special and unique. I chose to do a club based on the idea that some kids may not have father figures in their lives. So the club is made for men who want to participate as "dad's" in other kids' lives. They would go to events held by the club together with the kids.

For this project we needed an Identity system, save the date, invitation, ticket, and a promotional item.I decided to keep the design correlated to a Letterpress style and keep the colors similar to that of the American flag. The brand also has cheesy puns in the collateral pieces. All of these things were chosen to represent a "dad".