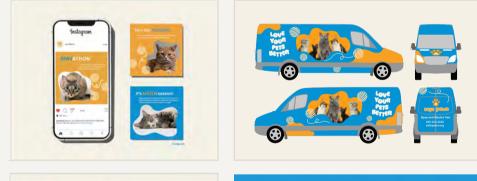

# LOVE YOUR PETS BETTER

The purpose of this project was to create an ad campaign with collateral based on a chosen issue. I decided to make mine about cat overpopulation. Instead of focusing on strays, the slogan "Love your pets better" relates more to the pets people own. Getting pets spayed/neutered is very important to the environment and to the well being of the pet. Which is also something people are not aware of. I created an organization to house the campaign and used blue and orange for the primary brand colors.

Love You didn't It me now Have fiv

Did you know that unspayed or unneutered cats have a higher risk of getting STD's? Five percent of stray cats are infected with FIV.

I created a poster series for the campaign that gives statistics on certain issues unfixed cats experience.

#### PET OVERPOPULATION CRISIS

The pet overpopulation crisis is something we are working to Fix. The main reason For overpopulation is owners not spaying/neutering their pets. In order to fix this problem we are working on providing low cost spay/neutering services. To do this we have creating a spay/neuter van to drive to low income neighbors to provide these services. We will post updated locations on our instagram where the vans will be parked for the day.